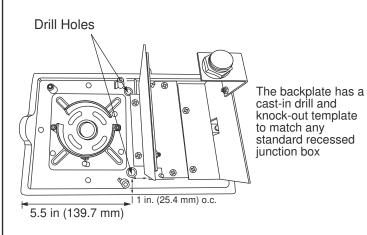

# **MOUNTING DETAILS**

21159H DWL-20LED/5K

Wattage: 20W
CCT: 5000K

CCT: 5000K

Wattage: 20W
CCT: 5000K
CRI : 70
Avg Lumens: 1489
Voltage: 100-277V
Hertz: 50/60Hz
Current: 0.3A

DAMAR® 805 N Carnation Aurora, MO 65605