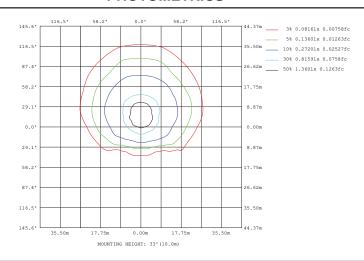

# **DWL-20LED/5K LED WALL LIGHT**

# **FEATURES AND SPECIFICATIONS**



Overall Height: 11" (279.4 mm) Width: 5.25 in (133.35 mm) Weight: 3.0 lbs. (1.36 kg) Die Cast Aluminum Housing Polycarbonate Lens Built in Photocell

UL Listed for Wet Locations

**IP65 Rated** 

This fixture is warranted to be free of defects in materials and workmanship for a period of three years from the date of the original purchase.

# **DIMENSIONS**



# **PHOTOMETRICS**



# **MOUNTING DETAILS**



21159H DWL-20LED/5K

Wattage: 20W
CCT: 5000K

CCT: 5000K

Wattage: 20W
CCT: 5000K
CRI : 70
Avg Lumens: 1489
Voltage: 100-277V
Hertz: 50/60Hz
Current: 0.3A

DAMAR® 805 N Carnation Aurora, MO 65605

Made in China