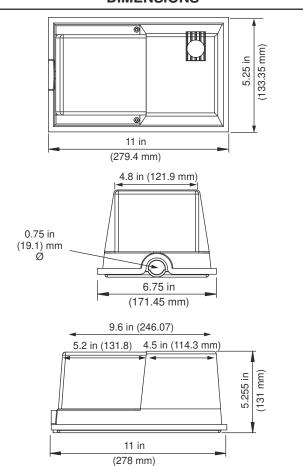

# **DWL-20LED/5K LED WALL LIGHT**

# **FEATURES AND SPECIFICATIONS**



Overall Height: 11" (279.4 mm) Width: 5.25 in (133.35 mm) Weight: 3.0 lbs. (1.36 kg) Die Cast Aluminum Housing Polycarbonate Lens Built in Photocell

UL Listed for Wet Locations

**IP65 Rated** 

This fixture is warranted to be free of defects in materials and workmanship for a period of three years from the date of the original purchase.

# **DIMENSIONS**



# **PHOTOMETRICS**



# **MOUNTING DETAILS**



21159H DWL-20LED/5K

Wattage: 20W
CCT: 5000K

CCT: 5000K

Wattage: 20W
CCT: 5000K
CRI : 70
Avg Lumens: 1489
Voltage: 100-277V
Hertz: 50/60Hz
Current: 0.3A

DAMAR® 805 N Carnation Aurora, MO 65605

Made in China