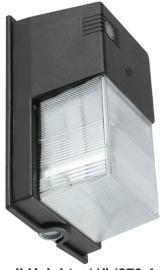

# **DWL-20LED/5K LED WALL LIGHT**

# **FEATURES AND SPECIFICATIONS**

Overall Height: 11" (279.4 mm) Width: 5.25 in (133.35 mm) Weight: 3.0 lbs. (1.36 kg) Die Cast Aluminum Housing Polycarbonate Lens Built in Photocell

UL Listed for Wet Locations

**IP65 Rated** 

This fixture is warranted to be free of defects in materials and workmanship for a period of three years from the date of the original purchase.