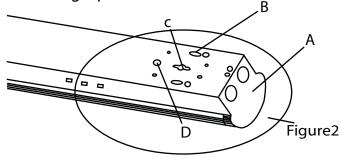

### **Mounting Options**

A: End cap with knockouts

**B:** Chain Mounting with V hook

C: Surface Mounting

D: T-Bar Clip Mounting Hole

### Installation Step:

Always turn off the power supply from the main circuit breaker first!

B: Chain Mounting with V hook

Attach customer supplied V-Hooks to each end of the luminaire base. attach customer supplied chain to the V-hooks and mounting surface

C: Surface Mounting

Secure luminaire base to mounting surface by inserting customer supplied #8 anchor screws, toggle bolts or suitable fasteners, depending on structural conditions, into key hole slots on the top side of the luminaire base.

D: T- Bar Clip Mounting Hole

Attach customer supplied T-Bar clips to the designat opening on the luminaire as shown in Figure 2 Bring luminaire into T-Bar ceiling grid and secure luminaire to grid

NOTE: (Please see Figure 1, Rear of Base is provided with holes for mounting.)