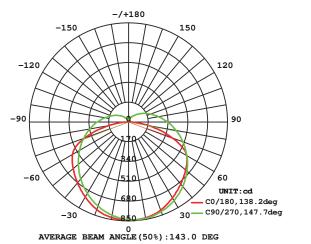

## 33683A LED STRIP 34/4K/4FT

### **FEATURES AND SPECIFICATIONS**

### **DIMENSIONS**



Enhanced One Piece Polycarbonate Diffuser
Operating Temperature -40°F to 104°F
(-40°C to 40°C)
50,000 Hours Rated Average Life
UL Damp Location Rated
Limited Warranty: This fixture is warranted to be

free of defects in materials and workmanship for a period of 5 years from the date of the original purchase.

## PHOTOMETRICS



### **WIRING DETAILS**





33683A

LED STRIP 34 4K/4FT/DIM





Wattage: 34W CCT: 4000K CRI: 80 Avg Hours: 50,000 Avg Lumens: 4300 Voltage: 120-277V Hertz: 50/60Hz







# DSF-4FT-LED34/4K/G1



### **WARNING**

- 1. Ensure power is off before starting installation, wiring or attempting any maintenance should be performed by a person familiar with the construction and operation of the product and hazards involved to ensure personal safety.
- 2. All work should be performed by a qualified electrician.
- 3. The ceiling should have the enough strength for installing the fixture; Its endurance must be more than the weight of fixture.

### **Installation**



### **Mounting Options**



A: End cap with knockouts

**B:** Chain Mounting with V hook

C: Surface Mounting

D: T-Bar Clip Mounting