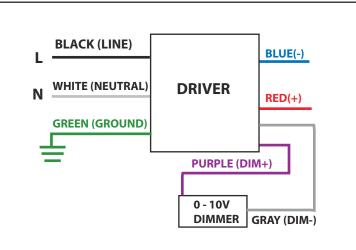

### **WIRING DETAILS**

33683A

LED STRIP 34 4K/4FT/DIM

Wattage: 34W CCT: 4000K CRI: 80 Avg Hours: 50,000 Avg Lumens: 4300 Voltage: 120-277V Hertz: 50/60Hz