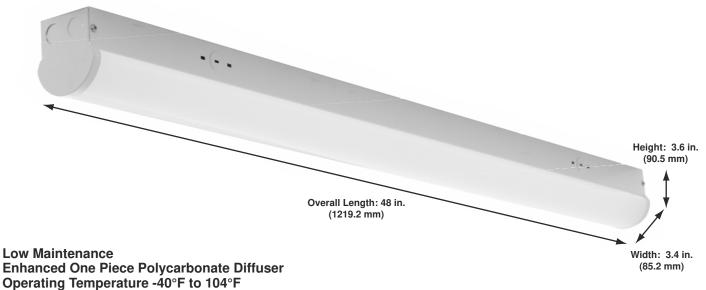

### **DIMENSIONS**

Enhanced One Piece Polycarbonate Diffuser
Operating Temperature -40°F to 104°F
(-40°C to 40°C)
50,000 Hours Rated Average Life
UL Damp Location Rated
Limited Warranty: This fixture is warranted to be

### **WIRING DETAILS**

33683A

LED STRIP 34 4K/4FT/DIM

Wattage: 34W CCT: 4000K CRI: 80 Avg Hours: 50,000 Avg Lumens: 4300 Voltage: 120-277V Hertz: 50/60Hz