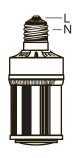

## **INSTALLATION**

- 1. Turn off Power Source.
- 2. Remove the CFL, MHL, or HPS.
- 3. Install the LED lamp.
- · See figures (1) (2) (3)
- 4. Turn on the power switch.

Figure(2)

Figure(3)