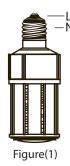

## **INSTALLATION**

- 1. Turn off Power Source.
- 2. Remove the CFL, MHL, or HPS.
- 3. Install the LED lamp.
- · See figures (1) (2) (3)
- 4. Turn on the power switch.

Figure(2)

Figure(3)