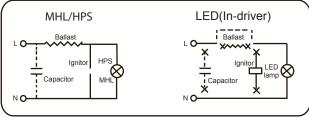

## **INSTALLATION**

- 1. Turn off Power Source.
- 2. Remove the CFL, MHL, or HPS.
- 3. Install the LED lamp.
- · See figures (1) (2) (3)
- 4. Turn on the power switch.

Figure(2)

Figure(3)