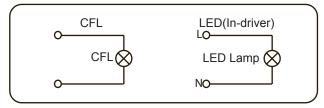

## **INSTALLATION**

- 1. Turn off Power Source.
- 2. Remove the CFL, MHL, or HPS.
- 3. Install the LED lamp.
- · See figures (1) (2) (3)
- 4. Turn on the power switch.

Figure(2)

Figure(3)