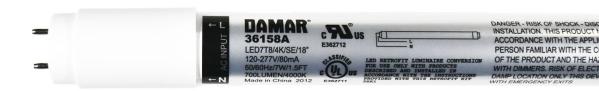

## **Features**

Type B Bypass SE.

Bypass operation is single-ended, (label end)

Not for use with ballasts.

Not for use with shunted sockets.

Safe-Shield sleeve.

Suitable for damp locations, Do not use with dimmers.

This device is not intended for use with emergency exits or emergency lighting.

## **Specifications**

Item - 36158A

Model - LED7T8/4K/SE/18" 7 WATT 4K

Bulb Shape - T8

Base - G13

Volts - 120-277 VAC

Watts - 7

Kelvin - 4000

CRI - 80

Lumen - 700

Length - 17.75" / 450.85 mm

Diameter - 1.1" / 27.94mm

Beam Spread - 200°

Ambient Operating -  $-4^{\circ}F$  to 113F° (-20°C to 45°C) Temp

Finish - White

UL Rated - Yes, dry/damp

Avg Life Hours - 50,000