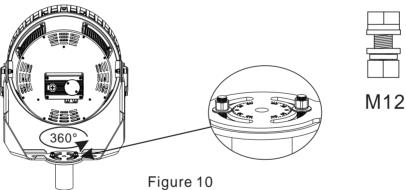

## Flood mounting method II (disc holder installation):

1. According to the need to adjust the lighting direction, can be 360 degrees rotation adjustment, tightened with screws when the adjustment is completed (Figure 10):