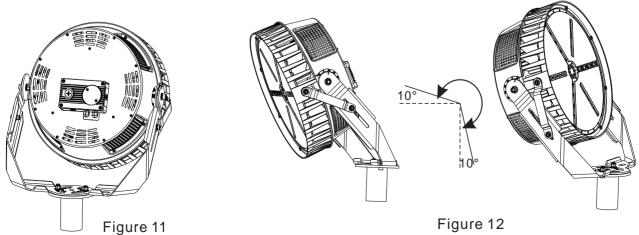

2. Use an open-end wrench and hex wrench to loosen the adjusting screw for adjusting the angle (Figure 11)