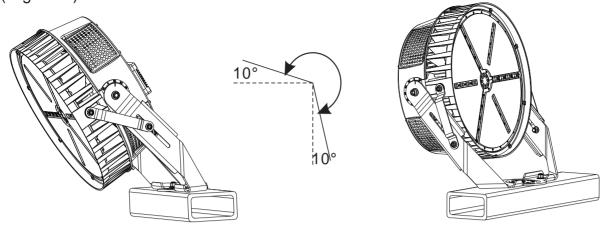

5. According to the need, adjust the projection angle, angle adjustment range; (Figure 9)

Figure 9

- 6. Complete the projection angle adjustment and lock the adjustment screw;
- 7. According to the previous wiring diagram and select one desired method for wiring.