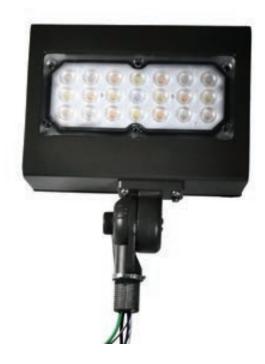

## LED FLOOD 30W 3CCT 3K/4K/5K

### **Specifications**

Item - 36415A

Model - LED FLOOD 30W 3CCT 3K/4K/5K

Bulb Type - LED

Input Voltage - 100-277 VAC 50/60Hz

Watts - 30

PF->0.9

Dimmable - Yes (0-10V)

Beamspread - 120°

Color Temp - CCT Selectable (3K, 4K, 5K)

CRI - 80

Lumen - 3900

Photocell - Yes, Selectable On, Off

Average Life Hours - 50,000

Location Rating - Suitable for Wet Locations (IP65)

Ambient Operating - -22°F to 122°F (-30°C to 50°C)

Temp

Surge Protection - 2KV

Length - 8.72" (221.5 mm)

Width - 6.72" (170.7 mm)

Height - 2.0 (50.8mm) inches