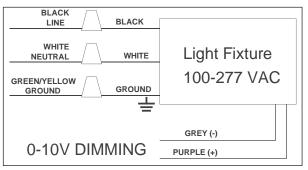

#### WIRING DIAGRAM

### **Specifications**

Item - 36415A

Model - LED FLOOD 30W 3CCT 3K/4K/5K

Bulb Type - LED

Input Voltage - 100-277 VAC 50/60Hz

Watts - 30

PF->0.9

Dimmable - Yes (0-10V)