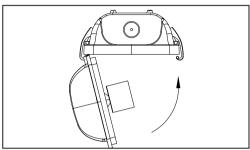

#### Step 1:

Release latches by pulling top of latch away from housing. Detach integrated light-part (LED tray and lens) from fixture.