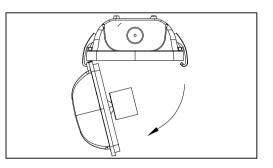

#### Step 1:

Release latches by pulling top of latch away from housing. Detach integrated light-part (LED tray and lens) from fixture.