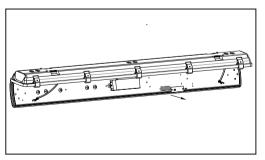

## Step 2:

Remove the sensor cover or the sensor knockout from the LED tray.

# LED FIXTURE ACCESSORY

#### Step 3:

Connect the flat cable to the sensor terminal, then install the sensor into the pre-punched hole.