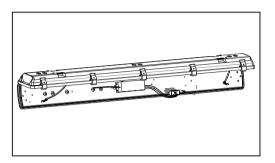

### Step 4:

Reattach LED tray and lens to fixture by reversing step 1,then fasten the latches back firmly.