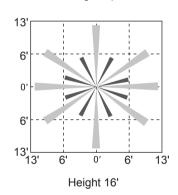

E ACCESSORY



# **Specifications**

Item - 36416C

Model - MOTION SENSOR FOR VAPOR

**TIGHT 36416B** 

Input Voltage - 12VDC

Input Current - 30mA

Mounting Height - 16FT Max

Ambient temp range - -22°F to 131°F (-30°C to 55°C)

- Suitable for damp locations

## Installation

#### Step 1:

Release latches by pulling top of latch away from housing. Detach integrated light-part (LED tray and lens) from fixture.

## Step 2:

Remove the sensor cover or the sensor knockout from the LED tray.







# LED FIXTURE ACCESSORY

#### Step 3:

Connect the flat cable to the sensor terminal, then install the sensor into the pre-punched hole.



### Step 4:

Reattach LED tray and lens to fixture by reversing step 1,then fasten the latches back firmly.



## Coverage Side View



#### Coverage Top View



# Wiring Diagram