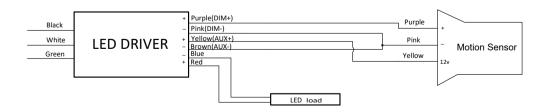

pecifications**

Item - 36416C

Model - MOTION SENSOR FOR VAPOR

**TIGHT 36416B** 

Input Voltage - 12VDC

Input Current - 30mA

Mounting Height - 16FT Max

Ambient temp range - -22°F to 131°F (-30°C to 55°C)

- Suitable for damp locations

## Installation

#### Step 1:

Release latches by pulling top of latch away from housing. Detach integrated light-part (LED tray and lens) from fixture.

## Step 2:

Remove the sensor cover or the sensor knockout from the LED tray.







# LED FIXTURE ACCESSORY

#### Step 3:

Connect the flat cable to the sensor terminal, then install the sensor into the pre-punched hole.



### Step 4:

Reattach LED tray and lens to fixture by reversing step 1,then fasten the latches back firmly.



## Coverage Side View



#### Coverage Top View



# Wiring Diagram