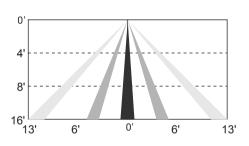

# LED FIXTURE ACCESSORY



# **Specifications**

Item - 36416C

Model - MOTION SENSOR FOR VAPOR

**TIGHT 36416B** 

Input Voltage - 12VDC

Input Current - 30mA

Mounting Height - 16FT Max

Ambient temp range - -22°F to 131°F (-30°C to 55°C)

- Suitable for damp locations

## Installation

#### Step 1:

Release latches by pulling top of latch away from housing. Detach integrated light-part (LED tray and lens) from fixture.

## Step 2:

Remove the sensor cover or the sensor knockout from the LED tray.







# LED FIXTURE ACCESSORY

#### Step 3:

Connect the flat cable to the sensor terminal, then install the sensor into the pre-punched hole.



### Step 4:

Reattach LED tray and lens to fixture by reversing step 1,then fasten the latches back firmly.



## Coverage Side View



#### Coverage Top View



# Wiring Diagram