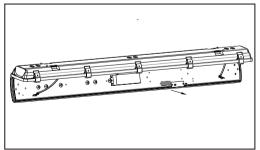

# LED FIXTURE ACCESSORY



# **Specifications**

Item - 36416C

Model - MOTION SENSOR FOR VAPOR

TIGHT 36416B AND 36780C

Input Voltage - 12VDC

Input Current - 30mA

Mounting Height - 16FT Max

Ambient temp range - -22°F to 131°F (-30°C to 55°C)

- Suitable for damp locations

## Installation

## Step 1:

Release latches by pulling top of latch away from housing. Detach integrated light-part (LED tray and lens) from fixture.



### Step 2:

Remove the sensor cover from the LED tray.





# LED FIXTURE ACCESSORY

#### Step 3:

Connect the flat cable to the sensor terminal, then install the sensor into the pre-punched hole.



### Step 4:

Reattach LED tray and lens to fixture by reversing step 1,then fasten the latches back firmly.



## Coverage Side View



#### Coverage Top View



# Wiring Diagram