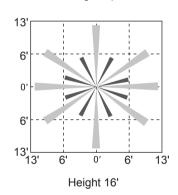

# LED FIXTURE ACCESSORY



# **Specifications**

Item - 36416C

Model - MOTION SENSOR FOR VAPOR

TIGHT 36416B AND 36780C

Input Voltage - 12VDC

Input Current - 30mA

Mounting Height - 16FT Max

Ambient temp range - -22°F to 131°F (-30°C to 55°C)

- Suitable for damp locations

## Installation

## Step 1:

Release latches by pulling top of latch away from housing. Detach integrated light-part (LED tray and lens) from fixture.



### Step 2:

Remove the sensor cover from the LED tray.





# LED FIXTURE ACCESSORY

#### Step 3:

Connect the flat cable to the sensor terminal, then install the sensor into the pre-punched hole.



### Step 4:

Reattach LED tray and lens to fixture by reversing step 1,then fasten the latches back firmly.



## Coverage Side View



#### Coverage Top View



# Wiring Diagram