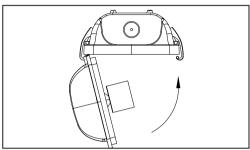

## Step 1:

Release latches by pulling top of latch away from housing. Detach integrated light-part (LED tray and lens) from fixture.