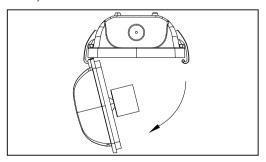

## Step 1:

Release latches by pulling top of latch away from housing. Detach integrated light-part (LED tray and lens) from fixture.