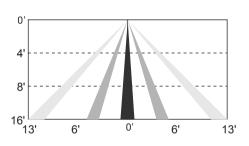

# LED FIXTURE ACCESSORY



# **Specifications**

Item - 36416C

Model - MOTION SENSOR FOR VAPOR

TIGHT 36416B AND 36780C

Input Voltage - 12VDC

Input Current - 30mA

Mounting Height - 16FT Max

Ambient temp range - -22°F to 131°F (-30°C to 55°C)

- Suitable for damp locations

## Installation

## Step 1:

Release latches by pulling top of latch away from housing. Detach integrated light-part (LED tray and lens) from fixture.



### Step 2:

Remove the sensor cover from the LED tray.





# LED FIXTURE ACCESSORY

#### Step 3:

Connect the flat cable to the sensor terminal, then install the sensor into the pre-punched hole.



### Step 4:

Reattach LED tray and lens to fixture by reversing step 1,then fasten the latches back firmly.



## Coverage Side View



#### Coverage Top View



# Wiring Diagram