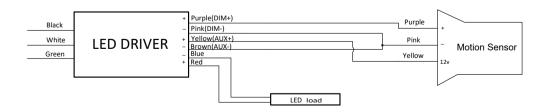

ACCESSORY



# **Specifications**

Item - 36416C

Model - MOTION SENSOR FOR VAPOR

TIGHT 36416B AND 36780C

Input Voltage - 12VDC

Input Current - 30mA

Mounting Height - 16FT Max

Ambient temp range - -22°F to 131°F (-30°C to 55°C)

- Suitable for damp locations

## Installation

## Step 1:

Release latches by pulling top of latch away from housing. Detach integrated light-part (LED tray and lens) from fixture.



### Step 2:

Remove the sensor cover from the LED tray.





# LED FIXTURE ACCESSORY

#### Step 3:

Connect the flat cable to the sensor terminal, then install the sensor into the pre-punched hole.



### Step 4:

Reattach LED tray and lens to fixture by reversing step 1,then fasten the latches back firmly.



## Coverage Side View



#### Coverage Top View



# Wiring Diagram