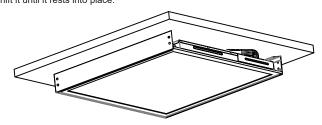

5.Put the wire conduit hose as close as possible to the surface mount opening before placing/inserting the luminaire into it partially. Make all electrical connections according to local code and make sure wire conduit hose is long enough for wiring connection in the surface of the surface

6.Push the conduit hose back into the surface mount frame properly,insert the luminaire fully into the frame.When installed properly,the luminaire will rest on the flanges of the surface mount frames.If the luminaire is not resting properly on the flanges,lift it up and shift it until it rests into place.