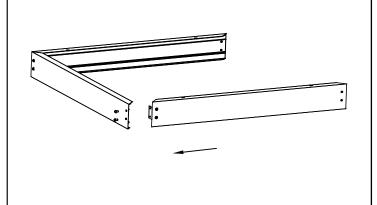

## · Surface Mounting Kit

2.Repeat the previous step to secure the third mounting bracket.

3.Using the appropriate dimensions and fasteners after properly measuring the placement of the surface mount frame.

4.Choose the opening part as close as possible to the junction box prior to securing the surface mount frame to the ceiling. Enaure the frame is square, then slide horizontally till the end of slots prior to fully securing the frame to the ceiling.