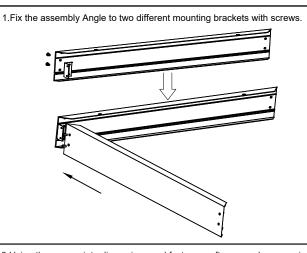

## · Surface Mounting Kit

2.Repeat the previous step to secure the third mounting bracket.

3.Using the appropriate dimensions and fasteners after properly measuring the placement of the surface mount frame.