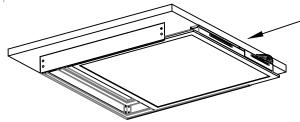

4.Choose the opening part as close as possible to the junction box prior to securing the surface mount frame to the ceiling. Enaure the frame is square, then slide horizontally till the end of slots prior to fully securing the frame to the ceiling.

5.Put the wire conduit hose as close as possible to the surface mount opening before placing/inserting the luminaire into it partially. Make all electrical connections according to local code and make sure wire conduit hose is long enough for wiring connection in the surface of the surface