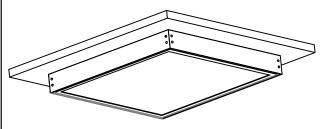

before placing/inserting the luminaire into it partially. Make all electrical connections according to local code and make sure wire conduit hose is long enough for wiring connection in the surface of the surface



6.Push the conduit hose back into the surface mount frame properly,insert the luminaire fully into the frame.When installed properly,the luminaire will rest on the flanges of the surface mount frames.If the luminaire is not resting properly on the flanges,lift it up and shift it until it rests into place.



7.Place the last frame into the slots,then slightly slide the last frame to the left,make sure it get locked tightly,join the last frame to the rested frames by fastening them together with appropriate fasteners.



8.Installation completed. Fixture is ready to power on.