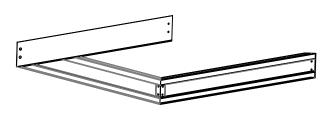

4.Choose the opening part as close as possible to the junction box prior to securing the surface mount frame to the ceiling. Enaure the frame is square, then slide horizontally till the end of slots prior to fully securing the frame to the ceiling.

5.Put the wire conduit hose as close as possible to the surface mount opening before placing/inserting the luminaire into it partially. Make all electrical connections according to local code and make sure wire conduit hose is long enough for wiring connection in the surface of the surface