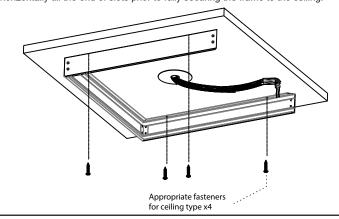

4.Choose the opening part as close as possible to the junction box prior to securing the surface mount frame to the ceiling. Enaure the frame is square, then slide horizontally till the end of slots prior to fully securing the frame to the ceiling.