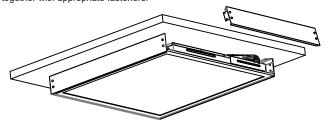

7.Place the last frame into the slots,then slightly slide the last frame to the left,make sure it get locked tightly,join the last frame to the rested frames by fastening them together with appropriate fasteners.