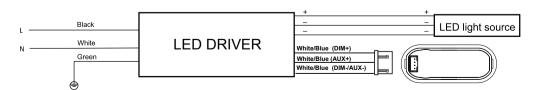

AND

PANEL(36657B/36658D /36659D)

Input Voltage - 12VDC

Input Current - 9mA

Ambient temp range - -22°F to 131°F (-30°C to 55°C)

- For dry/damp locations
- Mounting Height: 23FT Max
- Motion -> 100% on No Motion for 5 min -> Dims 30% No motion for 1 hour -> off

#### Installation

Step 1

Remove the plate before or after you install the fixture(Figure 1-Troffer and Figure 2-Panel).



Step 2
Remove the flat cable from the back of the plate and insert into the terminal of the sensor.
(Figure 3-Troffer and Figure 4-Panel)







Figure 4-Panel



## LED FIXTURE ACCESSORY

#### Step 3

Install the sensor and make sure it's securely attached. (Figure 5-Troffer and Figure 6-Panel)



Figure 5-Troffer



Figure 6-Panel

#### Coverage Side View





### Coverage Top View



## Wiring Diagram