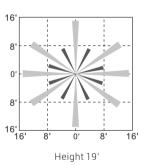

OFFER(37121A/37122A) AND

PANEL(36657B/36658D /36659D)

Input Voltage - 12VDC

Input Current - 9mA

Ambient temp range - -22°F to 131°F (-30°C to 55°C)

- For dry/damp locations
- Mounting Height: 23FT Max
- Motion -> 100% on No Motion for 5 min -> Dims 30% No motion for 1 hour -> off

#### Installation

Step 1

Remove the plate before or after you install the fixture(Figure 1-Troffer and Figure 2-Panel).



Step 2
Remove the flat cable from the back of the plate and insert into the terminal of the sensor.
(Figure 3-Troffer and Figure 4-Panel)







Figure 4-Panel



## LED FIXTURE ACCESSORY

#### Step 3

Install the sensor and make sure it's securely attached. (Figure 5-Troffer and Figure 6-Panel)



Figure 5-Troffer



Figure 6-Panel

#### Coverage Side View





### Coverage Top View



## Wiring Diagram