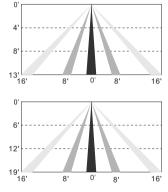

- PIR MOTION SENSOR FOR

TROFFER(37121A/37122A) AND

PANEL(36657B/36658D /36659D)

Input Voltage - 12VDC

Input Current - 9mA

Ambient temp range - -22°F to 131°F (-30°C to 55°C)

- For dry/damp locations
- Mounting Height: 23FT Max
- Motion -> 100% on No Motion for 5 min -> Dims 30% No motion for 1 hour -> off

#### Installation

Step 1

Remove the plate before or after you install the fixture(Figure 1-Troffer and Figure 2-Panel).



Step 2
Remove the flat cable from the back of the plate and insert into the terminal of the sensor.
(Figure 3-Troffer and Figure 4-Panel)







Figure 4-Panel



## LED FIXTURE ACCESSORY

#### Step 3

Install the sensor and make sure it's securely attached. (Figure 5-Troffer and Figure 6-Panel)



Figure 5-Troffer



Figure 6-Panel

#### Coverage Side View





### Coverage Top View



## Wiring Diagram