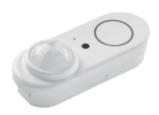

## **Specifications**

Item - 37122B

Model - PIR MOTION SENSOR FOR

TROFFER(37121A/37122A) AND

PANEL(36657B/36658D /36659D)

Input Voltage - 12VDC

Input Current - 9mA

Ambient temp range - -22°F to 131°F (-30°C to 55°C)

- For dry/damp locations
- Mounting Height: 23FT Max
- Motion -> 100% on No Motion for 5 min -> Dims 30% No motion for 1 hour -> off