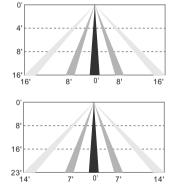

- For dry/damp locations
- Mounting Height: 23FT Max
- Motion -> 100% on No Motion for 5 min -> Dims 30% No motion for 1 hour -> off

#### Coverage Side View