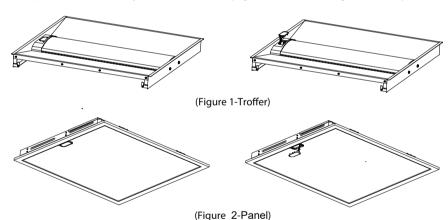

#### Installation

Step 1

Remove the plate before or after you install the fixture(Figure 1-Troffer and Figure 2-Panel).

Step 2
Remove the flat cable from the back of the plate and insert into the terminal of the sensor.
(Figure 3-Troffer and Figure 4-Panel)

Figure 4-Panel