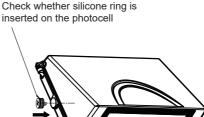

## Installation

**Step 1** Remove the 1/2" knock out from the rear housing counter clockwise with a cross screwdriver. (Fig1)

**Step 2** Check whether silicone ring is inserted on the photocell, make sure the waterproof ring is installed in the thread hole, and twist it clockwise with a cross screwdriver. (Fig2)