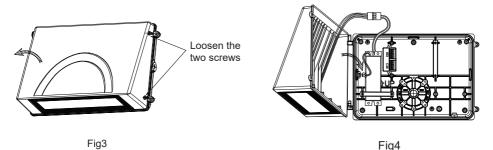

## LED FIXTURE ACCESSORY

**Step 3** Disassembly the FWP by unscrewing the 2 screws on right side of the fixture, and put aside the front housing on a flat surface. (Fig3)

**Step 4** Connect the male connector of power-side and the female connector of photocell-side. (Fig4)