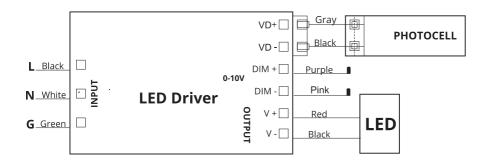

l - PHOTOCELL FOR WALLPACK 37320A/37321A

## Installation

**Step 1** Remove the 1/2" knock out from the rear housing counter clockwise with a cross screwdriver. (Fig1)

**Step 2** Check whether silicone ring is inserted on the photocell, make sure the waterproof ring is installed in the thread hole, and twist it clockwise with a cross screwdriver. (Fig2)



Fig1



Fig2



## LED FIXTURE ACCESSORY

**Step 3** Disassembly the FWP by unscrewing the 2 screws on right side of the fixture, and put aside the front housing on a flat surface. (Fig3)

**Step 4** Connect the male connector of power-side and the female connector of photocell-side. (Fig4)



Step 4 Check if the fixture work properly and lock the fixture by the 2 side screws. Installation is completed. (Fig5)



## Schematic Diagram