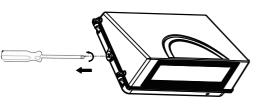

## Installation

**Step 1** Remove the 1/2" knock out from the rear housing counter clockwise with a cross screwdriver. (Fig1)

**Step 2** Check whether silicone ring is inserted on the photocell, make sure the waterproof ring is installed in the thread hole, and twist it clockwise with a cross screwdriver. (Fig2)