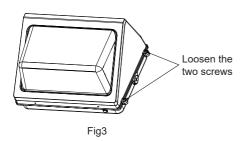

## LED FIXTURE ACCESSORY

**Step 3** Disassembly the wallpack by unscrewing the 2 screws on right side of the fixture, and put aside the front housing on a flat surface. (Fig3)

**Step 4** Connect the male connector of power-side and the female connector of photocell-side. (Fig4)

Step 4 Check the fixture to see if it's working properly and lock it by tightening the 2 side screws.