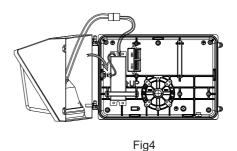

## LED FIXTURE ACCESSORY

**Step 3** Disassembly the wallpack by unscrewing the 2 screws on right side of the fixture, and put aside the front housing on a flat surface. (Fig3)

**Step 4** Connect the male connector of power-side and the female connector of photocell-side. (Fig4)