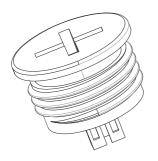

### **Specifications**

Item - 37381C

Model - PHOTOCELL FOR WALLPACK 37381A/37382A

#### Installation

Step 1 Remove the 1/2" knock out from the rear housing counter clockwise with a cross screwdriver. (Fig1)

**Step 2** Check whether silicone ring is inserted on the photocell, make sure the waterproof ring is installed in the thread hole, and twist it clockwise with a cross screwdriver. (Fig2)

Check whether silicone ring is inserted on the photocell

Fig1 Fig2