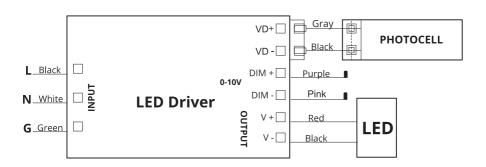

tallation

Step 1 Remove the 1/2" knock out from the rear housing counter clockwise with a cross screwdriver. (Fig1)

**Step 2** Check whether silicone ring is inserted on the photocell, make sure the waterproof ring is installed in the thread hole, and twist it clockwise with a cross screwdriver. (Fig2)



Check whether silicone ring is inserted on the photocell



Fig1 Fig2



## LED FIXTURE ACCESSORY

**Step 3** Disassembly the wallpack by unscrewing the 2 screws on right side of the fixture, and put aside the front housing on a flat surface. (Fig3)



**Step 4** Connect the male connector of power-side and the female connector of photocell-side. (Fig4)



Step 4 Check the fixture to see if it's working properly and lock it by tightening the 2 side screws.



### **Schematic Diagram**