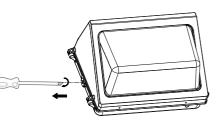

## LED FIXTURE ACCESSORY

**Step 3** Disassembly the wallpack by unscrewing the 2 screws on right side of the fixture, and put aside the front housing on a flat surface. (Fig3)

**Step 4** Connect the male connector of power-side and the female connector of photocell-side. (Fig4)