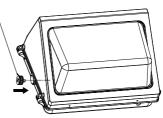

## LED FIXTURE ACCESSORY

**Step 3** Disassembly the wallpack by unscrewing the 2 screws on right side of the fixture, and put aside the front housing on a flat surface. (Fig3)

**Step 4** Connect the male connector of power-side and the female connector of photocell-side. (Fig4)