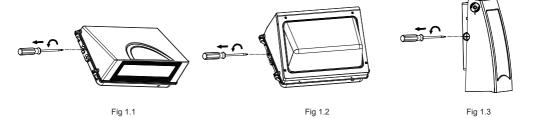

#### Installation

Step 1 Remove the 1/2" knock out from the rear housing counter clockwise with a cross screwdriver. (Fig 1.1, Fig 1.2, Fig 1.3)

**Step 2** Verify the silicone ring is installed on the photocell. Check that the rubber ring from the 1/2" knockout removal is not left in the threaded hole. Insert the photocell and tighten it by screwing it in clockwise. (Fig 2.1, Fig 2.2, Fig 2.3)