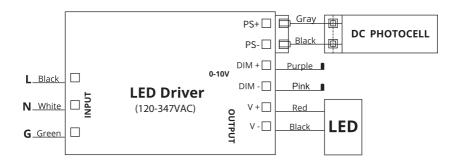

r ring from the 1/2" knockout removal is not left in the threaded hole. Insert the photocell and tighten it by screwing it in clockwise. (Fig 2.1, Fig 2.2, Fig 2.3)



Fig 2.1 Fig 2.2 Fig 2.3



## LED FIXTURE ACCESSORY

Step 3 Disassemble the wallpack by unscrewing the 2 screws on right side of the fixture, and put aside the front housing on a flat surface. (Fig 3.1, Fig 3.2, Fig 3.3)



**Step 4** Connect the male connector of power-side and the female connector of photocell-side. (Fig 4.1, Fig 4.2, Fig 4.3)



**Step 5** Check the fixture to verify the photocell is working correctly. Tighten the two screws on the right side. Installation is complete. (Fig 5.1, Fig 5.2, Fig 5.3)





# LED FIXTURE ACCESSORY

### **Schematic Diagram**

37381H/37382B/37320D/37321C:



#### 33742C/33744C: