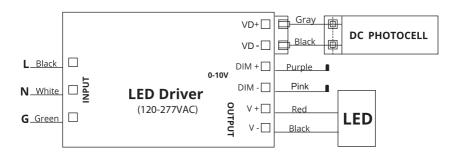

l. Check that the rubber ring from the 1/2" knockout removal is not left in the threaded hole. Insert the photocell and tighten it by screwing it in clockwise. (Fig 2.1, Fig 2.2, Fig 2.3)



Fig 2.1 Fig 2.2 Fig 2.3



## LED FIXTURE ACCESSORY

Step 3 Disassemble the wallpack by unscrewing the 2 screws on right side of the fixture, and put aside the front housing on a flat surface. (Fig 3.1, Fig 3.2, Fig 3.3)



**Step 4** Connect the male connector of power-side and the female connector of photocell-side. (Fig 4.1, Fig 4.2, Fig 4.3)



**Step 5** Check the fixture to verify the photocell is working correctly. Tighten the two screws on the right side. Installation is complete. (Fig 5.1, Fig 5.2, Fig 5.3)





# LED FIXTURE ACCESSORY

### **Schematic Diagram**

37381H/37382B/37320D/37321C:



#### 33742C/33744C: