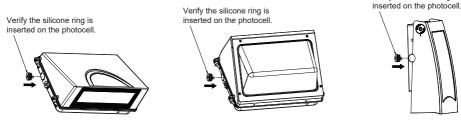

#### Installation

Step 1 Remove the 1/2" knock out from the rear housing counter clockwise with a cross screwdriver. (Fig 1.1, Fig 1.2, Fig 1.3)

**Step 2** Verify the silicone ring is installed on the photocell. Check that the rubber ring from the 1/2" knockout removal is not left in the threaded hole. Insert the photocell and tighten it by screwing it in clockwise. (Fig 2.1, Fig 2.2, Fig 2.3)