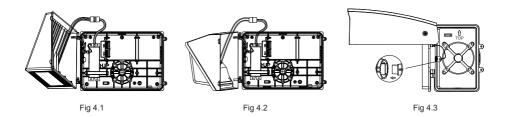

## LED FIXTURE ACCESSORY

Step 3 Disassemble the wallpack by unscrewing the 2 screws on right side of the fixture, and put aside the front housing on a flat surface. (Fig 3.1, Fig 3.2, Fig 3.3)

**Step 4** Connect the male connector of power-side and the female connector of photocell-side. (Fig 4.1, Fig 4.2, Fig 4.3)