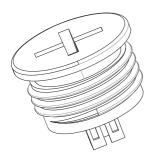

#### **Specifications**

Item - 37381G

Model - PHOTOCELL FOR WALLPACK 37381H/37382B/37320D/ 37321C/33742C/33744C