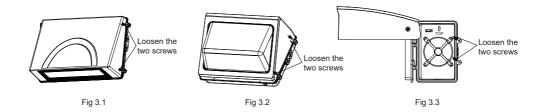

## LED FIXTURE ACCESSORY

Step 3 Disassemble the wallpack by unscrewing the 2 screws on right side of the fixture, and put aside the front housing on a flat surface. (Fig 3.1, Fig 3.2, Fig 3.3)

**Step 4** Connect the male connector of power-side and the female connector of photocell-side. (Fig 4.1, Fig 4.2, Fig 4.3)