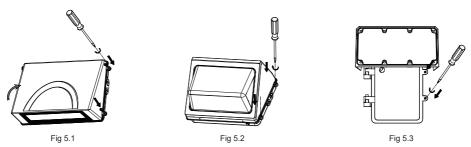

**Step 5** Check the fixture to verify the photocell is working correctly. Tighten the two screws on the right side. Installation is complete. (Fig 5.1, Fig 5.2, Fig 5.3)