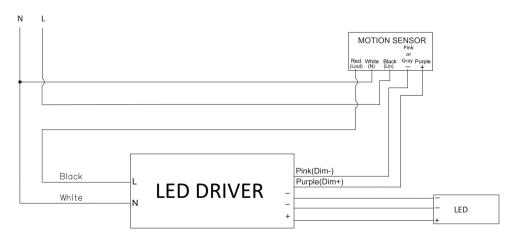

# Wiring Diagram

#### Step 3:

Insert the sensor into the knockout and attach it with the nut provided. Wire the fixture and sensor according to the wiring diagram.