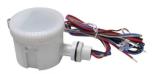

# **Specifications**

Item - 37473A Model - Motion Sensor for Strip 37119A/37120A Input Voltage - 120-277VAC 50/60Hz Ambient temp range - -31°F to 131°F (-35°C to 55°C) - Dry/damp rated, indoor use only - Mounting Height: 49.21FT Max

#### Step 3:

Insert the sensor into the knockout and attach it with the nut provided. Wire the fixture and sensor according to the wiring diagram.