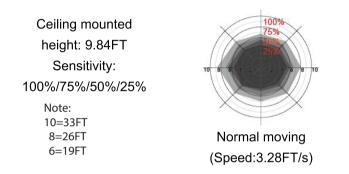

# **Specifications**

Item - 37473A Model - Motion Sensor for Strip 37119A/37120A Input Voltage - 120-277VAC 50/60Hz Ambient temp range - -31°F to 131°F (-35°C to 55°C) - Dry/damp rated, indoor use only - Mounting Height: 49.21FT Max

- 5.8GHz