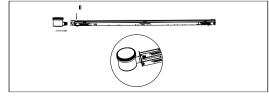

#### Step 3:

Insert the sensor into the knockout and attach it with the nut provided. Wire the fixture and sensor according to the wiring diagram.